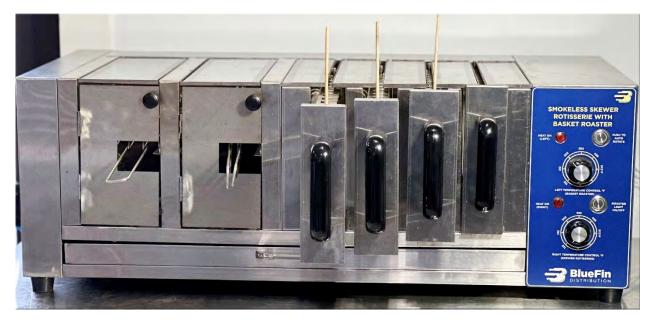

## The "Smokeless Wonderoaster"

PRODUCT FEATURES:

Fast Roasting Time: 40 Skewers / 3-4 minutes 500 Skewers / 1 hour

Multiple Roasting Options: Seafood and Large Grilled Fish, Lamb, Beef, Pork, Chicken, Mixed Vegetables

Dual Cooking Stations at the same time: Left Side: Clamps Large Pieces Right Side: Skewer Slots

Eco-Friendly Roaster: Smokeless Roaster for all cooking / roasting environments: No Hood Needed

## Low Investment, High Profit roaster machine! One Person Operation!

Distributed by Blue Fin Distribution INFO@BLUEFINDISTRIBUTION.COM

3239 Ualena St, Honolulu HI 96819, Phone 808-841-8030, Fax 808-836-1708